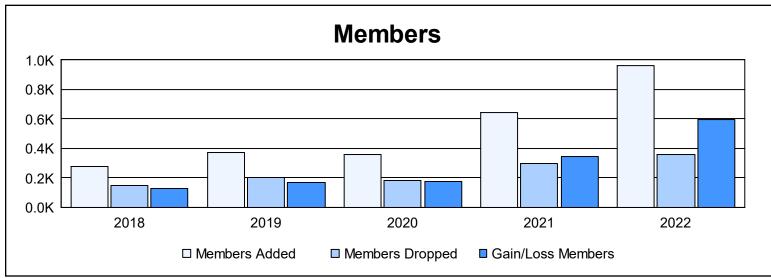

District 403 A2 As of June 2022 Cumulative

| Year      | New<br>Clubs | Dropped<br>Clubs | Gain/<br>Loss<br>Clubs | New<br>Members | Charter<br>Members | Reinstate<br>Members | Transfer<br>Members | Total<br>Member<br>Added | Total<br>Members<br>Dropped | Gain/<br>Loss<br>Members |
|-----------|--------------|------------------|------------------------|----------------|--------------------|----------------------|---------------------|--------------------------|-----------------------------|--------------------------|
| 2017-2018 | 2            | 1                | 1                      | 186            | 89                 | 4                    | 0                   | 279                      | 150                         | 129                      |
| 2018-2019 | 7            | 1                | 6                      | 185            | 168                | 14                   | 2                   | 369                      | 199                         | 170                      |
| 2019-2020 | 8            | 1                | 7                      | 135            | 204                | 16                   | 4                   | 359                      | 185                         | 174                      |
| 2020-2021 | 14           | 0                | 14                     | 233            | 376                | 29                   | 3                   | 641                      | 296                         | 345                      |
| 2021-2022 | 27           | 1                | 26                     | 328            | 628                | 3                    | 0                   | 959                      | 361                         | 598                      |
| Average   | 12           | 1                | 11                     | 213            | 293                | 13                   | 2                   | 521                      | 238                         | 283                      |